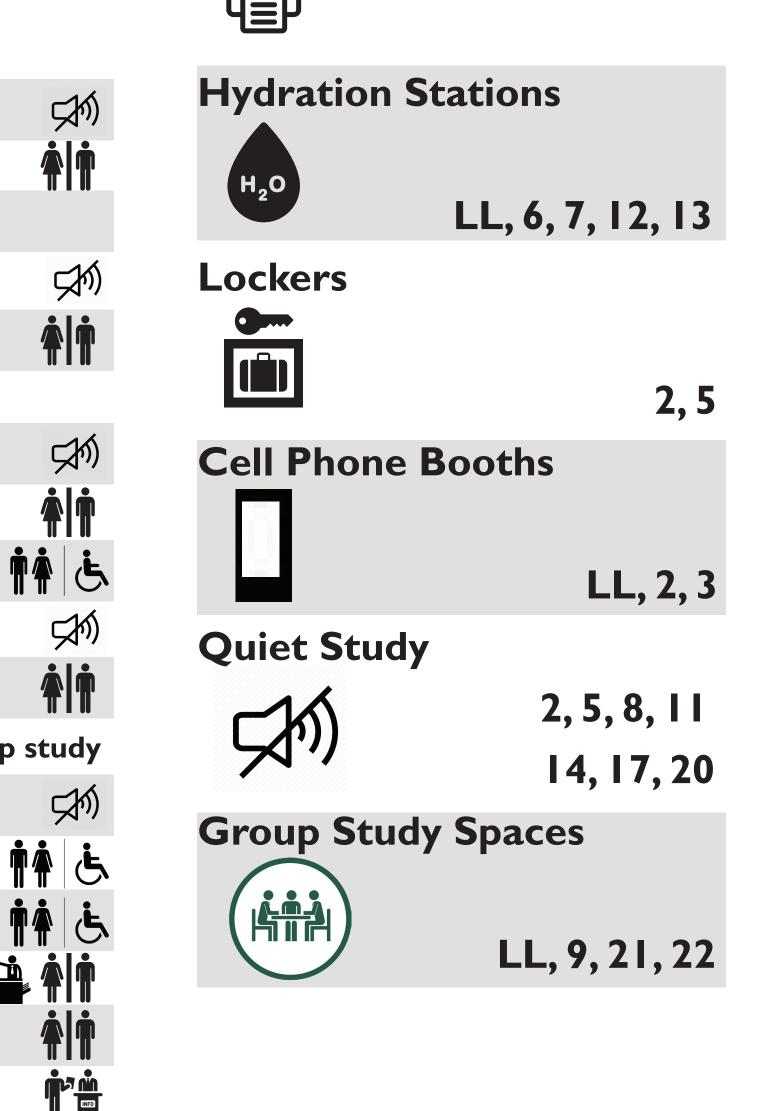

### University Libraries

Building questions: Call 413-577-0840 All other questions (including circulation and tech support): Call 413-545-2623, Text: 413-650-6269

|                          | FLOORS    |                |      | PLACES                      |       |
|--------------------------|-----------|----------------|------|-----------------------------|-------|
| Service Desl             | ks        | CALL NUMBERS   |      |                             | Floor |
|                          | LL, E, 25 | GENERAL COLLEC | ΓΙΟΝ | Assistive Technology Center | LL    |
| Copiers                  | , _,      | F              | loor | Digital Media Lab           | LL    |
|                          | LL, 5     | B              |      | Digital Scholarship Center  | 6     |
|                          |           | C-DR           | 15   | Faculty & Librarian Commons | 26    |
| Printers                 | LL, 5     | DS-F           | 14   | Graduate Commons            | 5     |
|                          |           | G-HG1999       | 14   | Instructional Media Lab     | 7     |
| Hydration S <sup>e</sup> | -         | HG2000-J       | 17   | IT Classrooms               | 16    |
| НО                       |           |                | 9    | Library Administration      | 4     |
| H <sub>2</sub> O         |           | (DVDs)         | -    | Learning Commons            | LL    |
| Lockers                  |           | Κ              | 8    |                             |       |

|                                                |                              | 20               | Learning Resource Center                 | 10   |  |  |  |  |
|------------------------------------------------|------------------------------|------------------|------------------------------------------|------|--|--|--|--|
| 2, 5                                           |                              | 20<br>9          | Office of Faculty Development            | 26   |  |  |  |  |
| Cell Phone Booths                              | M, N (CDs, DVDs)<br>P-PQ5999 | <b>7</b>         | <b>Procrastination Station Café</b>      | Е    |  |  |  |  |
| L, 2, 3                                        |                              |                  | RECESS                                   | 2    |  |  |  |  |
| Quiet Study                                    | PZ                           | 21               | Scholarly Communication                  | 19   |  |  |  |  |
| (2, 5, 8, I                                    | V (except I R)               |                  | Robert S. Cox Special Collections        |      |  |  |  |  |
| Group Study Spaces                             | TR                           | 9                | & University Archives Research<br>Center | 25   |  |  |  |  |
|                                                | Ζ                            | 21               | W.E.B. Du Bois Center                    | 22   |  |  |  |  |
| LL, 9, 21, 2                                   | 2                            |                  | Writing Center                           | LL   |  |  |  |  |
|                                                |                              |                  | Writing Program                          | 2,13 |  |  |  |  |
| RESTROOMS 前袖 法                                 |                              |                  |                                          |      |  |  |  |  |
| Multi User LL, 4, 5, 7, 10, 13, 16, 19, 22, 25 |                              |                  |                                          |      |  |  |  |  |
| Single User                                    |                              | E, 2, 6, 7, 12   |                                          |      |  |  |  |  |
| Accessible                                     |                              | LL, E, 6, 7, I 2 |                                          |      |  |  |  |  |
| In Case of EMERG                               | ENCY:                        |                  |                                          |      |  |  |  |  |
| It is recommended th                           | at you have                  | Fire / EMS       | NON-EMERGENCY                            |      |  |  |  |  |